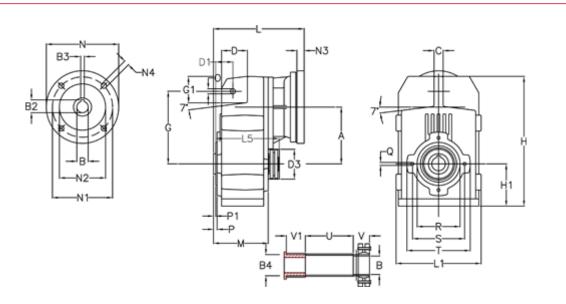

## **Measures**

| D1 = 56.5  | 15 = 200.0                                                               | P1                                                   | = 3.5    | V = 49  |
|------------|--------------------------------------------------------------------------|------------------------------------------------------|----------|---------|
| d3 = 100   | M = 144.0                                                                | Q                                                    | = M12x19 | V1 = 49 |
| G = 218    | N = 140                                                                  | R                                                    | = 130    |         |
| G1 = 97.5  | N1 = 115                                                                 | S                                                    | = 165    |         |
| H = 389.0  | N2 = 95                                                                  | Т                                                    | = 200    |         |
| H1 = 116.0 | N4 = M8x19                                                               | Tightening torque Nm adapter bushir                  | ng = 6.0 |         |
| L = 246.0  | O = 14                                                                   | Tightening torque Nm shrink disc                     | = 10.0   |         |
| L1 = 242   | P = 7.5                                                                  | U                                                    | = 82.0   |         |
|            | d3 = 100<br>G = 218<br>G1 = 97.5<br>H = 389.0<br>H1 = 116.0<br>L = 246.0 | $\begin{array}{llllllllllllllllllllllllllllllllllll$ |          |         |